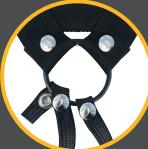

Our Everlaster erection booster consists of a hollow, realistic-looking dildo that slides over your semi-erect or soft penis like a glove. Our 6.5 inch dildo is made with firm material to provide sturdy and long-lasting penetration. An ergonomically designed strap-on holds the dildo in place and snug against your body, with an opening that allows your non-erect penis to fit through the strap-on and inside the hollow dildo. Our harness adjusts with nylon straps and quick release tension locks to conform to your body quickly and comfortably. The harness is designed to fit around the ball sack for added comfort.

• 4 Way adjustable harness with ergonomic ball sack clearance

- Fits hips up to 69" (175.3cm)
- 1 Hollow dildo (6.5", 16.5cm)
- 1-2" O-Ring
- Available in white, brown, or black

Everlaster-Stud™ (Black) Item #SS69755

Keeping the dildo in place is a sturdy, 4-way adjustable harness. Strap length accommodates waist sizes up to 69" (175.3cm). Four quick release tension locks ensure that each strap stays where it's supposed to, allowing you to adjust the waist and leg size independently.